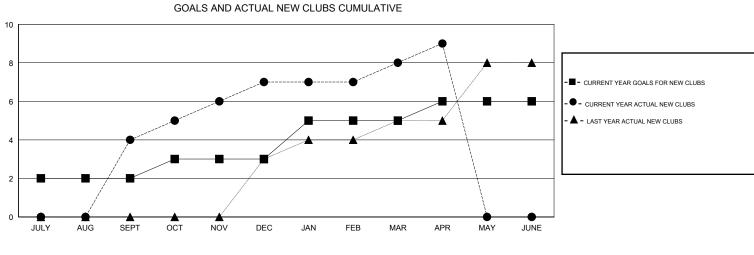

## GMT: Mahesh Pasqual

| LOCATION INDIA |
|----------------|
|----------------|

| GMT CA 6 | ) |
|----------|---|
|----------|---|

| Clubs                 |                  |           |                  | Members               |               |                    |                                     |                    |                  |
|-----------------------|------------------|-----------|------------------|-----------------------|---------------|--------------------|-------------------------------------|--------------------|------------------|
| RESULTS FOR 2015-2016 |                  |           |                  | RESULTS FOR 2015-2016 |               |                    |                                     |                    |                  |
| QUARTER               | NEW CLUB<br>GOAL | NEW CLUBS | DROPPED<br>CLUBS | NET<br>GAIN/LOSS      | QUARTER       | NEW MEMBER<br>GOAL | CHARTER AND<br>NEW MEMBERS<br>ADDED | DROPPED<br>MEMBERS | NET<br>GAIN/LOSS |
| JULY/AUG/SEPT         | 2                | 4         | 0                | 4                     | JULY/AUG/SEPT | 54                 | 212                                 | 50                 | 162              |
| OCT/NOV/DEC           | 1                | 3         | 5                | -2                    | OCT/NOV/DEC   | 55                 | 121                                 | 218                | -97              |
| JAN/FEB/MAR           | 2                | 1         | 2                | -1                    | JAN/FEB/MAR   | 80                 | 208                                 | 83                 | 125              |
| APR/MAY/JUNE          | 1                | 1         | 0                | 1                     | APR/MAY/JUNE  | 0                  | 51                                  | 12                 | 39               |