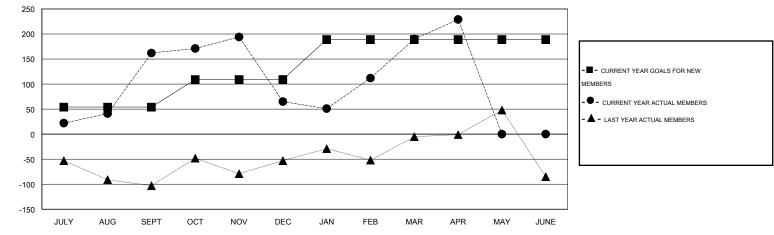

## GMT: Mahesh Pasqual

| LOCATION INDIA |
|----------------|
|----------------|

| GMT CA 6 | ) |
|----------|---|
|----------|---|

| Clubs                 |                  |           |                  | Members               |               |                    |                                     |                    |                  |
|-----------------------|------------------|-----------|------------------|-----------------------|---------------|--------------------|-------------------------------------|--------------------|------------------|
| RESULTS FOR 2015-2016 |                  |           |                  | RESULTS FOR 2015-2016 |               |                    |                                     |                    |                  |
| QUARTER               | NEW CLUB<br>GOAL | NEW CLUBS | DROPPED<br>CLUBS | NET<br>GAIN/LOSS      | QUARTER       | NEW MEMBER<br>GOAL | CHARTER AND<br>NEW MEMBERS<br>ADDED | DROPPED<br>MEMBERS | NET<br>GAIN/LOSS |
| JULY/AUG/SEPT         | 2                | 4         | 0                | 4                     | JULY/AUG/SEPT | 54                 | 212                                 | 50                 | 162              |
| OCT/NOV/DEC           | 1                | 3         | 5                | -2                    | OCT/NOV/DEC   | 55                 | 121                                 | 218                | -97              |
| JAN/FEB/MAR           | 2                | 1         | 2                | -1                    | JAN/FEB/MAR   | 80                 | 208                                 | 83                 | 125              |
| APR/MAY/JUNE          | 1                | 1         | 0                | 1                     | APR/MAY/JUNE  | 0                  | 51                                  | 12                 | 39               |